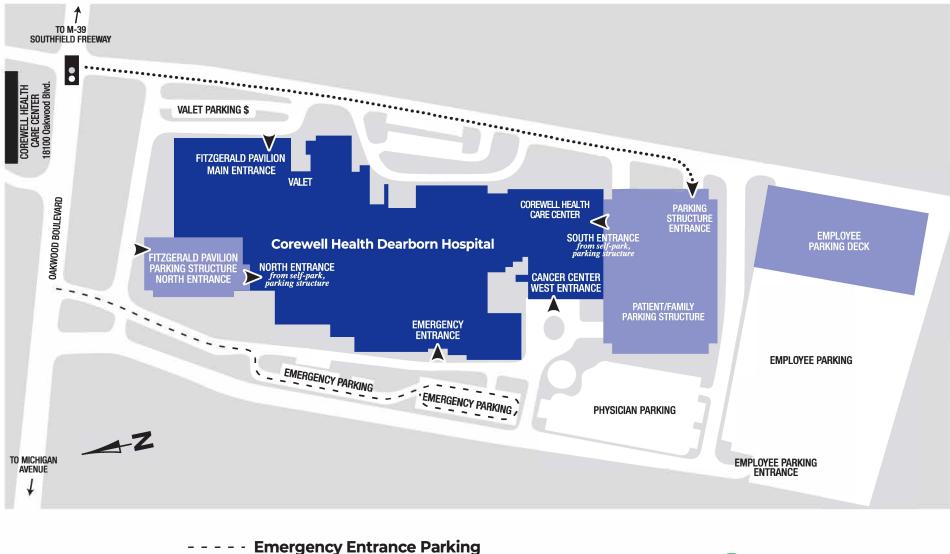

## **Patient/Visitor Parking**

## **Corewell Health Dearborn Hospital**

18101 Oakwood Blvd., Dearborn, MI 48124 313.593.7000

**Corewell Health** 

- - - - - Emergency Entrance Parking

••••••• South Parking Deck

► Entrances