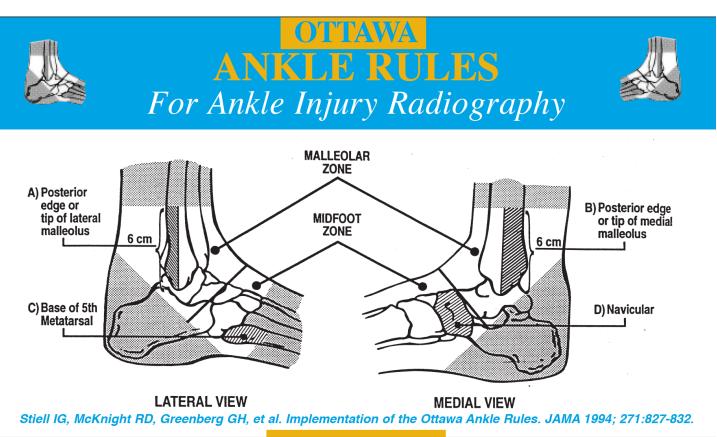

## **Ottawa Ankle Rules**

Rules:

- 1. An ankle X-ray series is only required if there is any pain in the malleolar zones and any of these:
  - a. Bone tenderness at A
  - b. Bone tenderness at B
  - c. Inability to bear weight both immediately and in the ED
- 2. A foot X-ray series is only required if there is any pain in midfoot zone and any of these:
  - a. Bone tenderness at C
  - b. Bone tenderness at D
  - c. Inability to bear weight bother immediately and in the ED